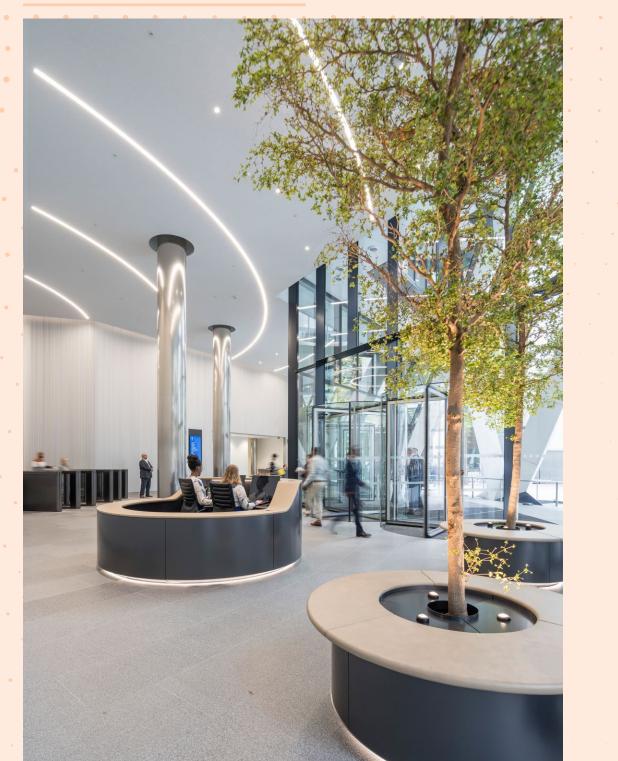

### **OVERVIEW**

Reception entrance

Refurbished lift lobby

Remodelled reception area

### A new approach.

The main reception has recently been remodelled – providing an impressive arrival experience for occupiers and visitors.