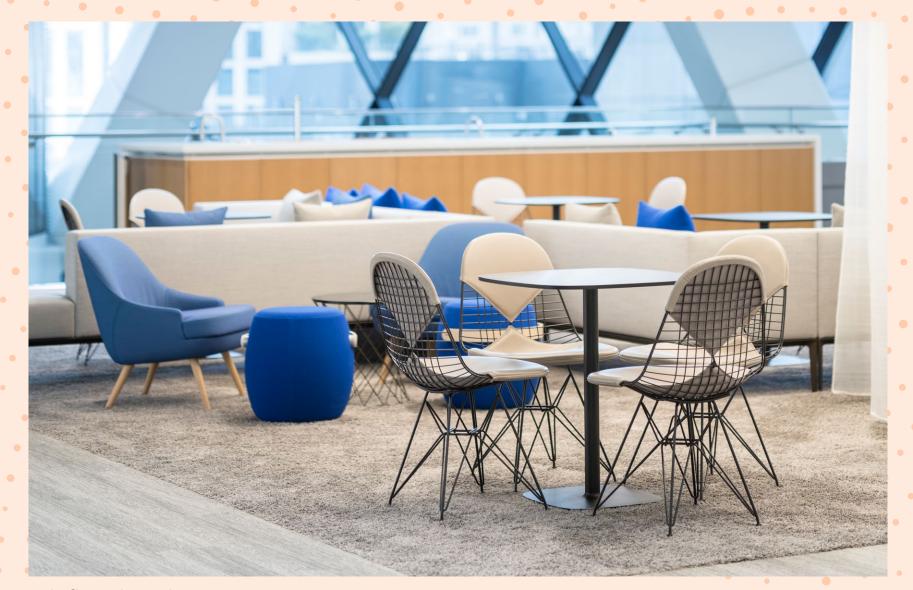

lobby

Remodelled reception area



### A new approach.

The main reception has recently been remodelled – providing an impressive arrival experience for occupiers and visitors.

## Taking care of your best assets...

The Gherkin looks after occupiers with a diverse mix of on-site and nearby amenities to aid well-being and promote productivity.



# WELL-BEING



Notes café & wine bar



Searcys restaurant



EVENT SPACE AND PRIVATE DINING ROOMS FOR HIRE



TOP FLOOR RESTAURANT AND BAR



ON-SITE ARTISAN BAKERY AND NOTES CAFÉ



PANORAMIC VIEWS



GHERKIN PIAZZA STREET FOOD MARKET



ALLOCATED CYCLE STORAGE AVAILABLE



DOUBLE HEIGHT LIGHT FILLED SPACES



24 HOUR ACCESS & SECURITY



### **SPECIFICATION**



















8th floor kitchen



8th floor lounge





0 0 0

### THE SPACE







8th floor informal meeting area



### 3rd floor workspace





### Schedule of areas

| Floor        | Condition | Sq Ft  | Sq M  |
|--------------|-----------|--------|-------|
| 3th          | Fitted    | 15,345 | 1,426 |
| 3rd          | Fitted    | 13,299 | 1,236 |
| <b>Total</b> |           | 28,644 | 2,662 |

### 3rd floor office

13,299 sq ft / 1,236 sq m



120 open plan workstations

11 x private

offices



4 x meeting rooms (3 x 8pp / 1 x 3pp)



1x breakout and collaboration lounge with teapoint

Existing layout (subject to changes)



### 8th floor office

15,345 sq ft / 1,426 sq m



130 open plan workstations

15 x private

offices



3 x meeting rooms (2 x 12pp / 1 x 10pp)



1 x breakout and collaboration lounge with teapoint

Existing layout (subject to changes)