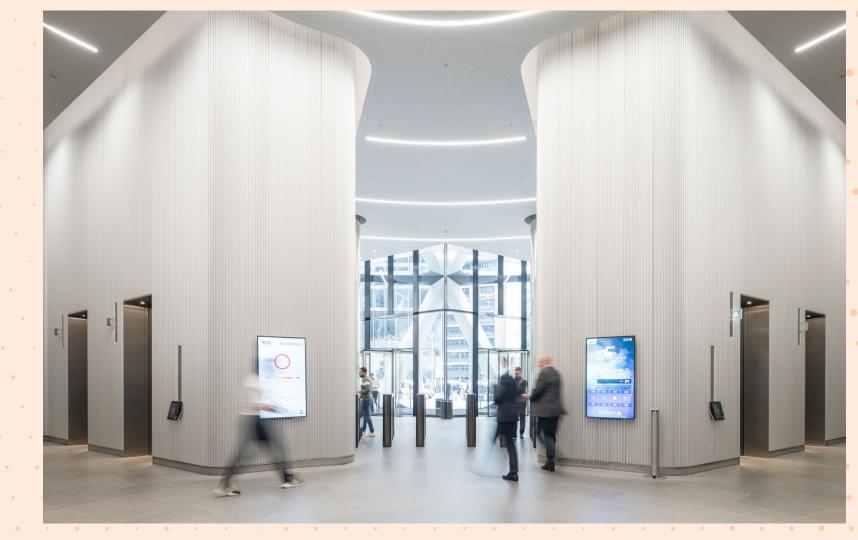

### **OVERVIEW**

Reception entrance

Refurbished lift lobby

Remodelled reception area

### A new approach.

The main reception has recently been remodelled – providing an impressive arrival experience for occupiers and visitors.