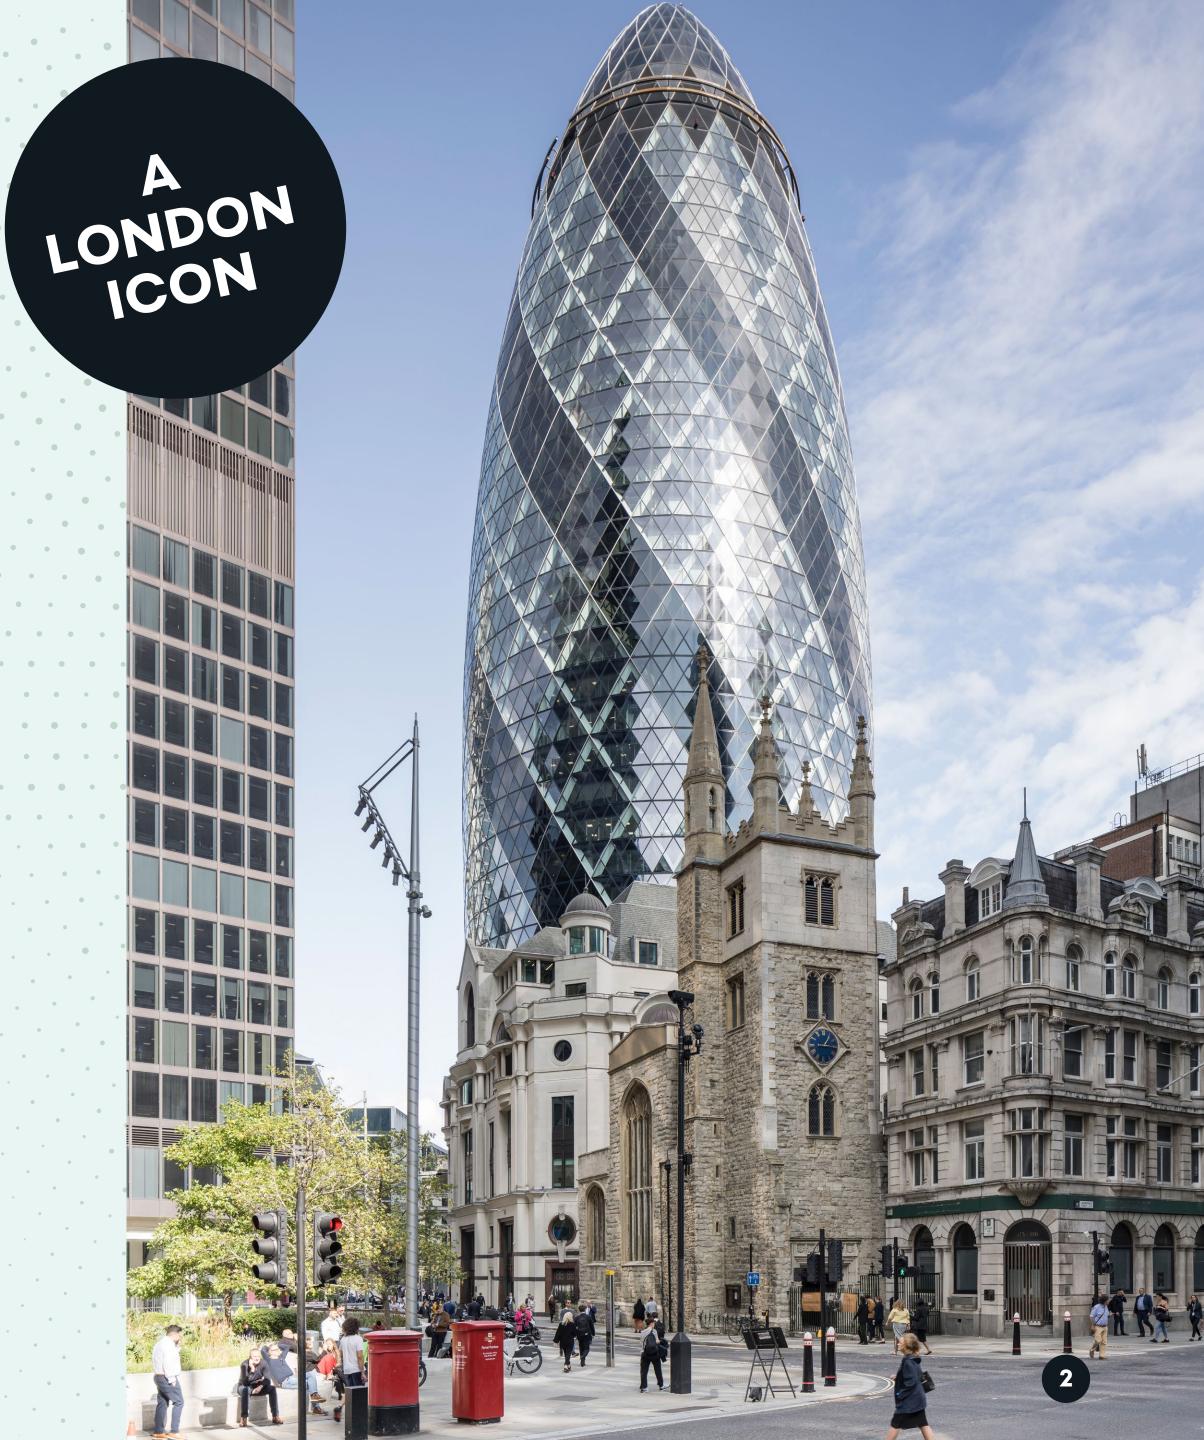

The circular floor plates ensure occupiers benefit from panoramic 360° City of London views.