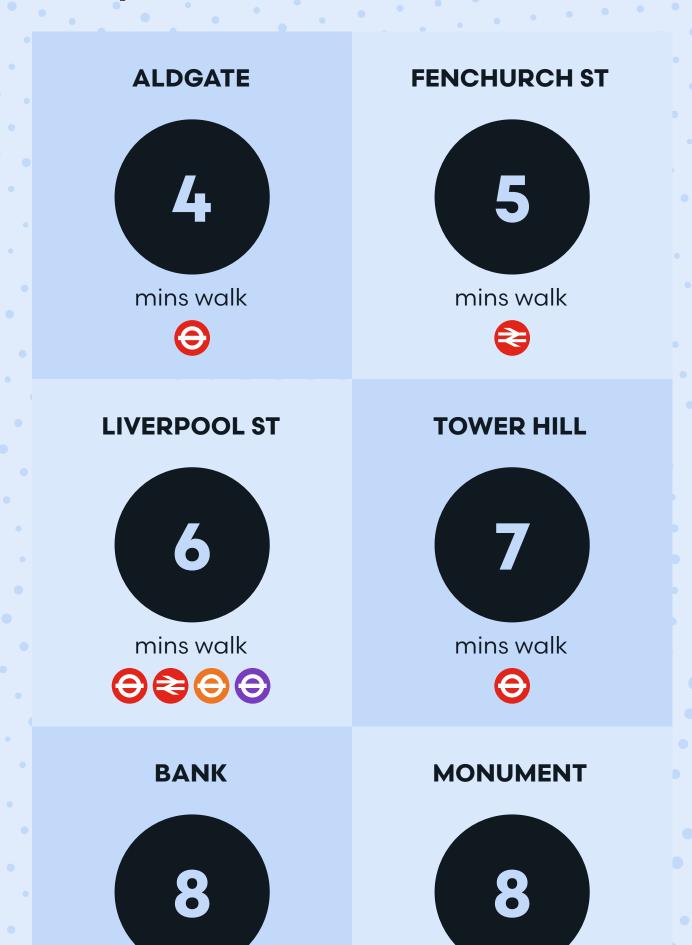

Local transport links are excellent with Liverpool Street, Bank, Fenchurch Street and Aldgate mainline and underground stations all within a few minutes walk.

### **Transport connections**

mins walk

All walk times are taken from the building (source TfL)

mins walk