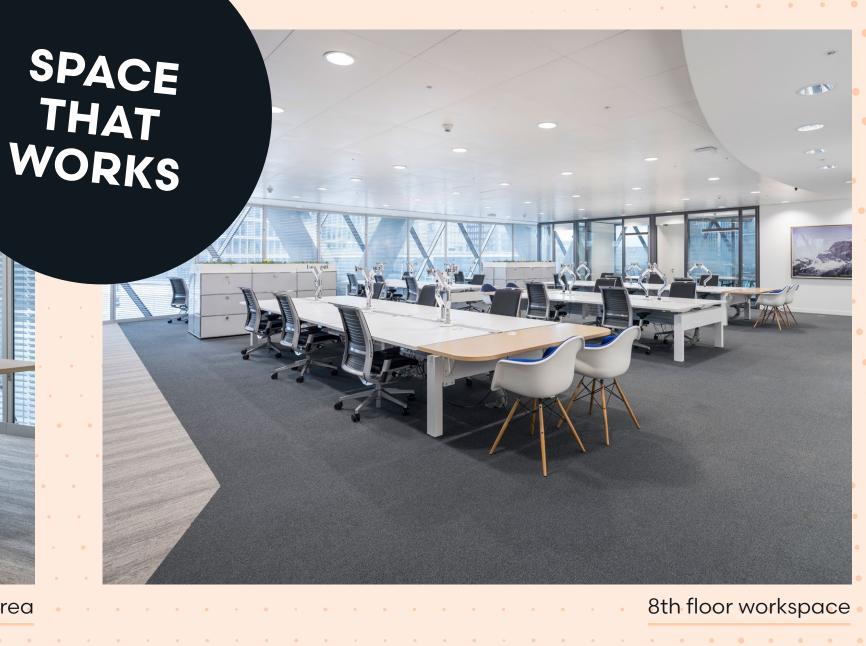

A new approach.

The main reception has recently been remodelled – providing an impressive arrival experience for occupiers and visitors.

## Taking care of your best assets...

The Gherkin looks after occupiers with a diverse mix of on-site and nearby amenities to aid well-being and promote productivity.



# WELL-BEING



Notes café & wine bar



Searcys restaurant



EVENT SPACE AND PRIVATE DINING ROOMS FOR HIRE



TOP FLOOR RESTAURANT AND BAR



ON-SITE ARTISAN BAKERY AND NOTES CAFÉ



PANORAMIC VIEWS



GHERKIN PIAZZA STREET FOOD MARKET



ALLOCATED CYCLE STORAGE AVAILABLE



DOUBLE HEIGHT LIGHT FILLED SPACES



24 HOUR ACCESS & SECURITY



### **SPECIFICATION**



















8th floor kitchen



8th floor lounge





0 0 0

### THE SPACE







8th floor informal meeting area



### 3rd floor workspace





### Schedule of areas

| Floor        | Condition | Sq Ft  | Sq M  |
|--------------|-----------|--------|-------|
| 3th          | Fitted    | 15,345 | 1,426 |
| 3rd          | Fitted    | 13,299 | 1,236 |
| <b>Total</b> |           | 28,644 | 2,662 |

### 3rd floor office

13,299 sq ft / 1,236 sq m



120 open plan workstations

11 x private

offices



4 x meeting rooms (3 x 8pp / 1 x 3pp)



1x breakout and collaboration lounge with teapoint

Existing layout (subject to changes)



### 8th floor office

15,345 sq ft / 1,426 sq m



130 open plan workstations

15 x private

offices



3 x meeting rooms (2 x 12pp / 1 x 10pp)



1 x breakout and collaboration lounge with teapoint

Existing layout (subject to changes)



# THE ALL ROUNDER

14 Hills





\_ead