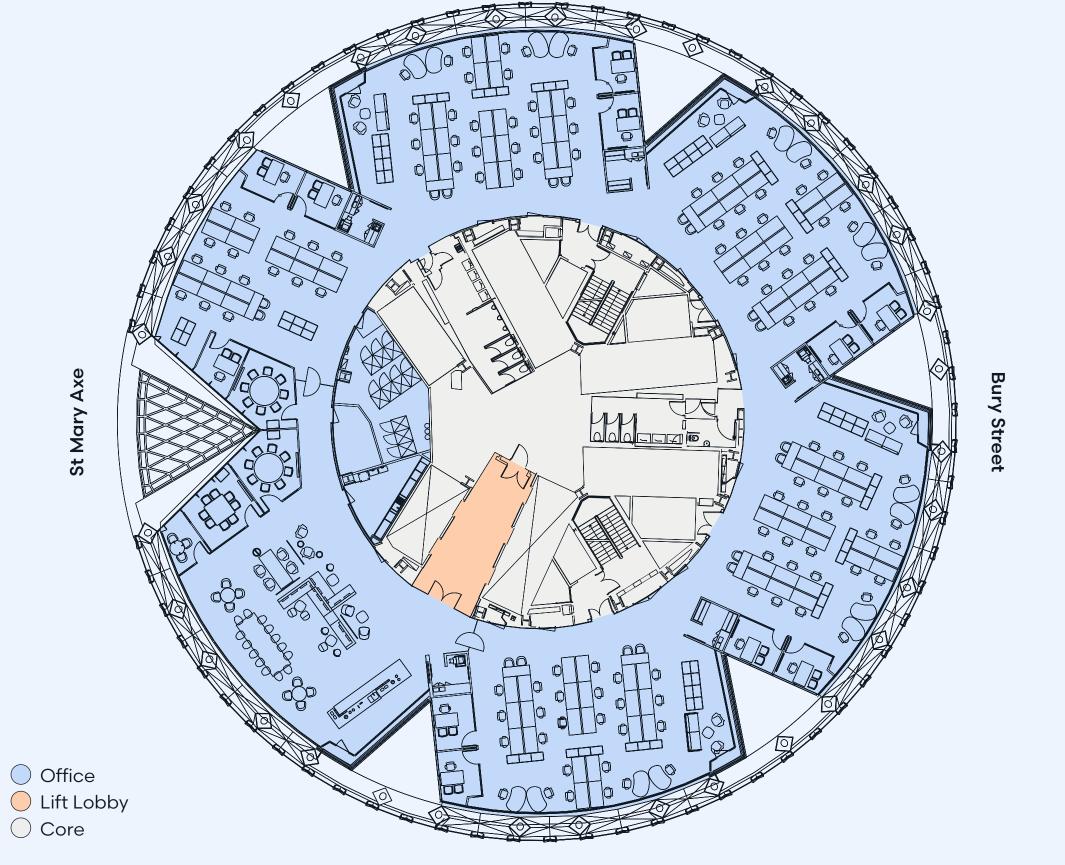

### 3rd floor workspace

### 3rd floor office

13,299 sq ft / 1,236 sq m

120 open plan workstations

11 x private

offices

4 x meeting rooms (3 x 8pp / 1 x 3pp)

1x breakout and collaboration lounge with teapoint

Existing layout (subject to changes)