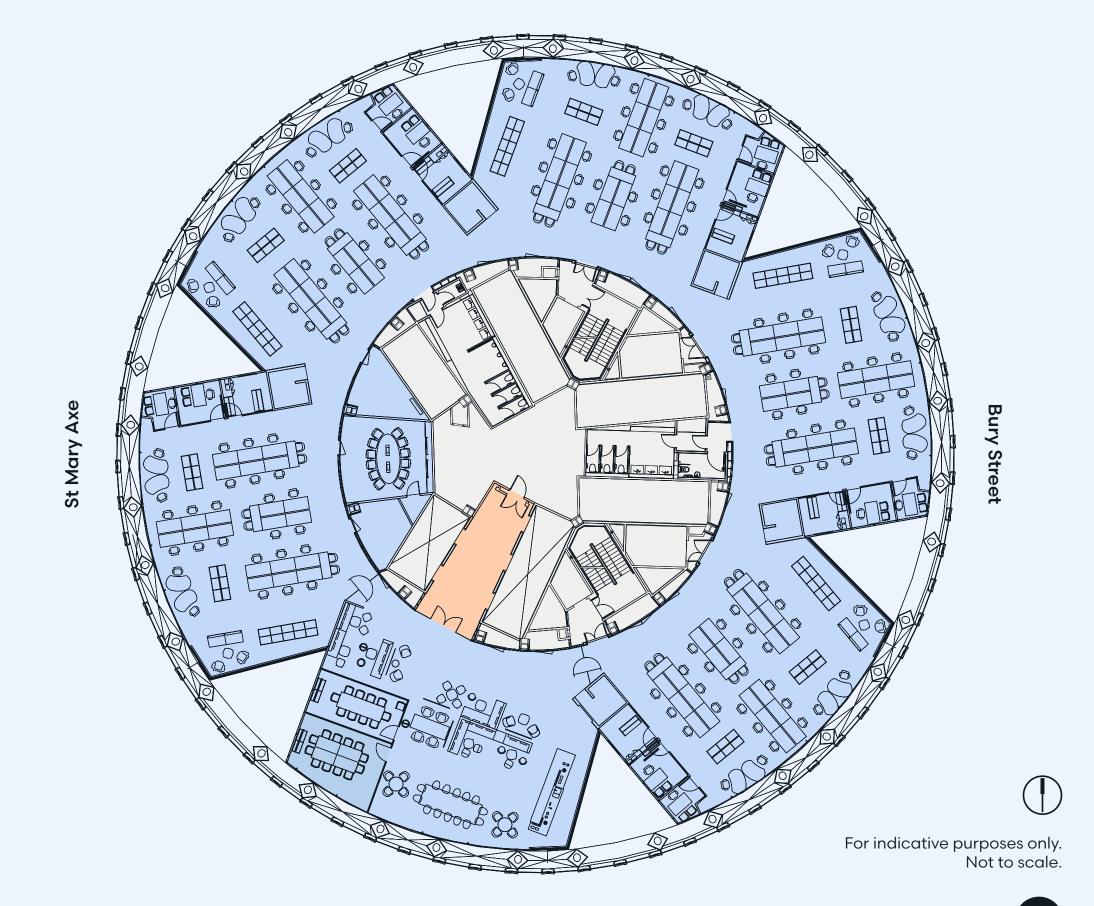

### THE SPACE

8th floor informal meeting area

### 8th floor office

15,345 sq ft / 1,426 sq m

130 open plan workstations

15 x private

offices

3 x meeting rooms (2 x 12pp / 1 x 10pp)

1 x breakout and collaboration lounge with teapoint

Existing layout (subject to changes)