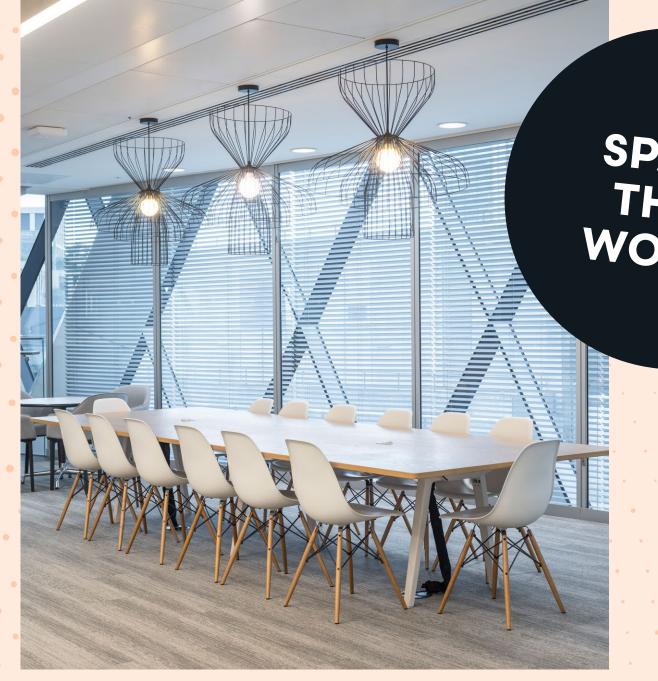

y

Remodelled reception area



### A new approach.

The main reception has recently been remodelled – providing an impressive arrival experience for occupiers and visitors.

## Taking care of your best assets...

The Gherkin looks after occupiers with a diverse mix of on-site and nearby amenities to aid well-being and promote productivity.



# WELL-BEING



Notes café & wine bar



Searcys restaurant



EVENT SPACE AND PRIVATE DINING ROOMS FOR HIRE



TOP FLOOR RESTAURANT AND BAR



ON-SITE ARTISAN BAKERY AND NOTES CAFÉ



PANORAMIC VIEWS



GHERKIN PIAZZA STREET FOOD MARKET



ALLOCATED CYCLE STORAGE AVAILABLE



DOUBLE HEIGHT LIGHT FILLED SPACES



24 HOUR ACCESS & SECURITY



### **SPECIFICATION**



















8th floor kitchen



8th floor lounge





0 0 0

### THE SPACE







8th floor informal meeting area



### 3rd floor workspace





### Schedule of areas

| Floor        | Condition | Sq Ft  | Sq M  |
|--------------|-----------|--------|-------|
| 3th          | Fitted    | 15,345 | 1,426 |
| 3rd          | Fitted    | 13,299 | 1,236 |
| <b>Total</b> |           | 28,644 | 2,662 |

### 3rd floor office

13,299 sq ft / 1,236 sq m



120 open plan workstations

11 x private

offices



4 x meeting rooms (3 x 8pp / 1 x 3pp)



1x breakout and collaboration lounge with teapoint

Existing layout (subject to changes)



### 8th floor office

15,345 sq ft / 1,426 sq m



130 open plan workstations

15 x private

offices



3 x meeting rooms (2 x 12pp / 1 x 10pp)



1 x breakout and collaboration lounge with teapoint

Existing layout (subject to changes)



# T