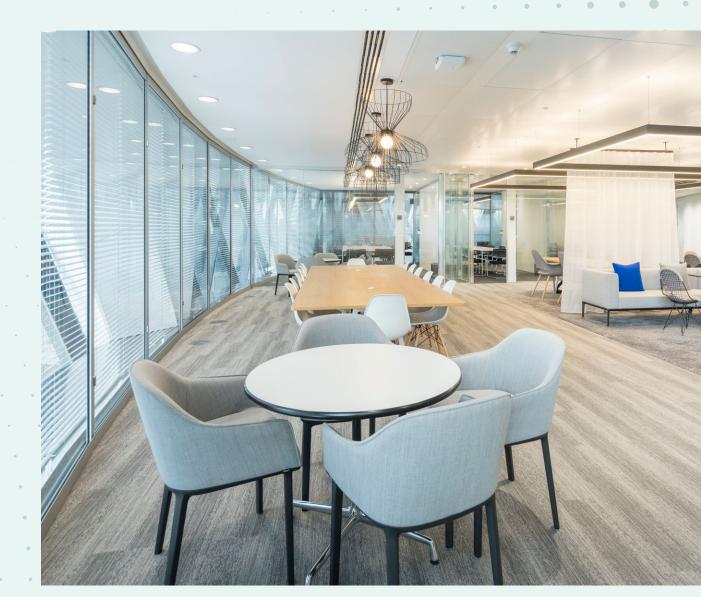

### 3rd floor workspace

### 3rd floor office

13,299 sq ft / 1,236 sq m

120 open plan workstations

11 x private

offices

4 x meeting rooms (3 x 8pp / 1 x 3pp)

1x breakout and collaboration lounge with teapoint

Existing layout (subject to changes)