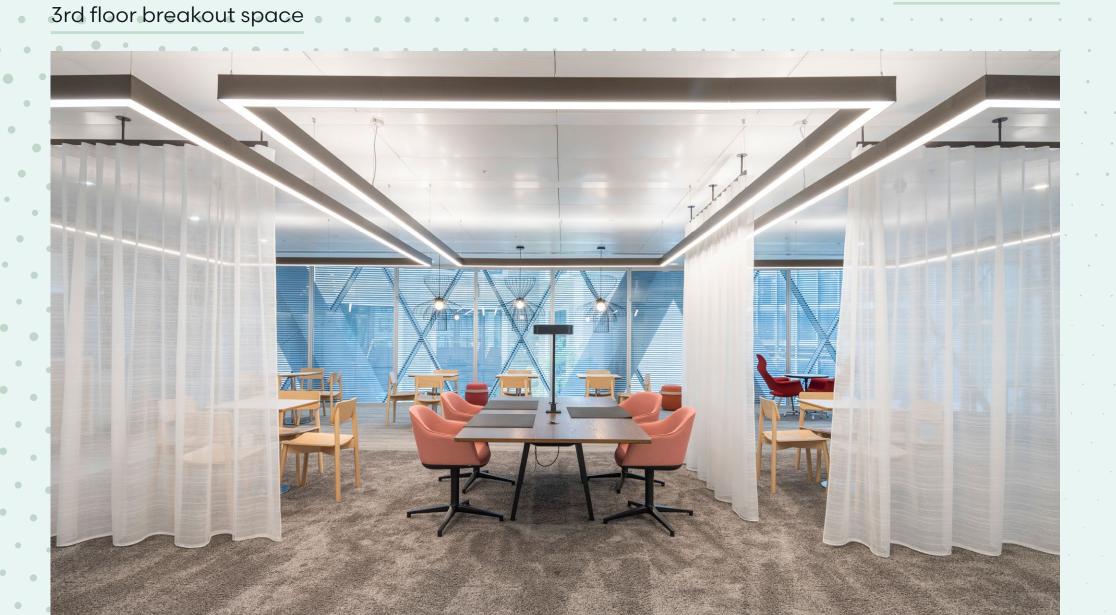

### 3rd floor workspace

### 3rd floor office

13,299 sq ft / 1,236 sq m

120 open plan workstations

11 x private

offices

4 x meeting rooms (3 x 8pp / 1 x 3pp)

1x breakout and collaboration lounge with teapoint

Existing layout (subject to changes)