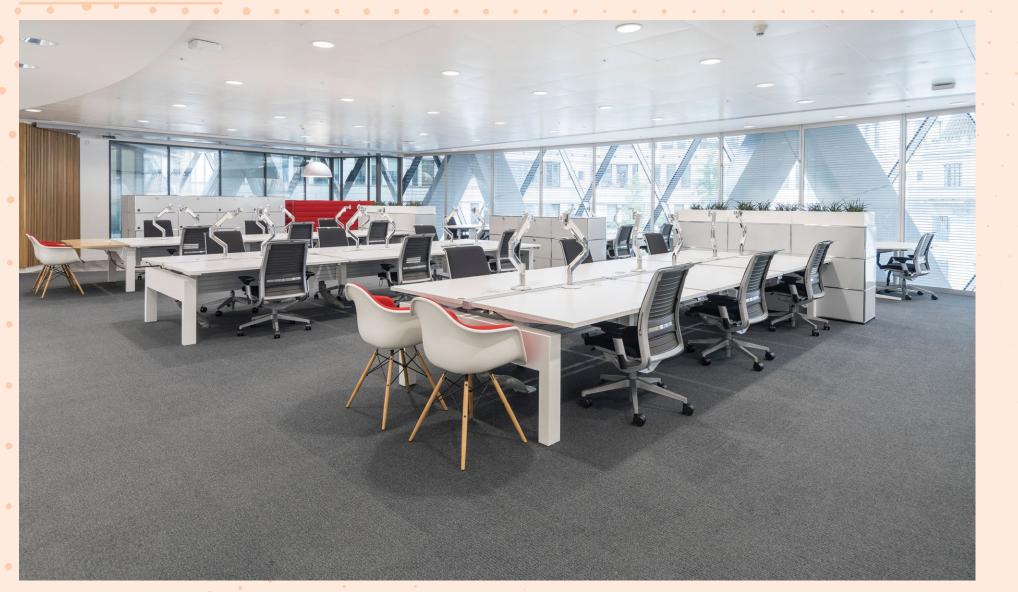

### 8th floor office

15,345 sq ft / 1,426 sq m

130 open plan workstations

15 x private

offices

3 x meeting rooms (2 x 12pp / 1 x 10pp)

1 x breakout and collaboration lounge with teapoint

Existing layout (subject to changes)